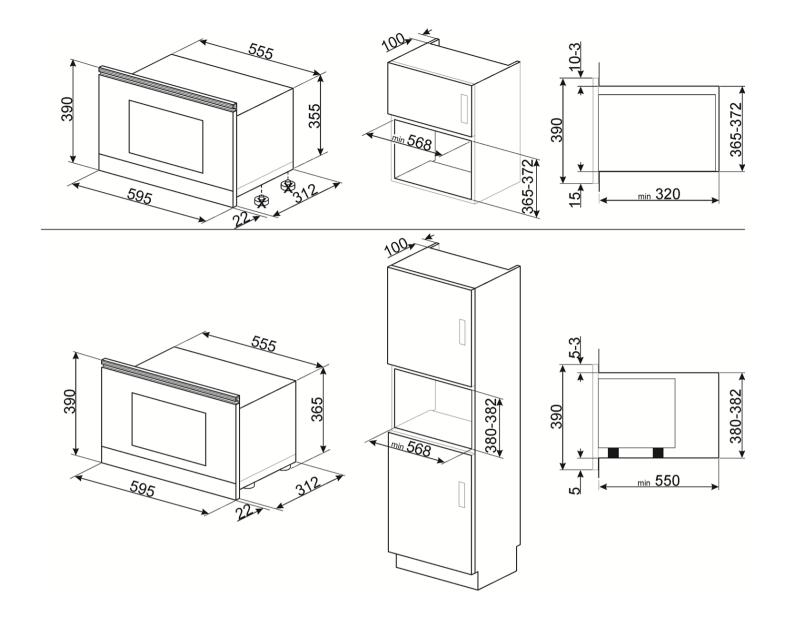

# LOGISTIC INFORMATION

Dimensions of the product (mm): 390x595x334 • Width (mm): 595 mm • Depth (mm): 334 mm • Net weight (kg): 22.000 kg • Product Height (mm): 390 mm