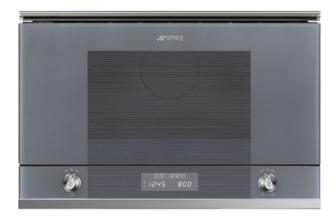

# MP122S1

Microwave, Linea, Built-in, Microwave with grill, Silver

# **AESTHETICS**

Colour: Silver • Finishing: Glossy • Aesthetics: Linea • Material: Glass • Type of steel: Brushed • Glass Type: Stopsol • Door: Full glass

# **CONTROLS**

Display / Clock: 1 a LED • Type of control setting: Control knobs • Opening: Mechanical button • No. of controls: 2