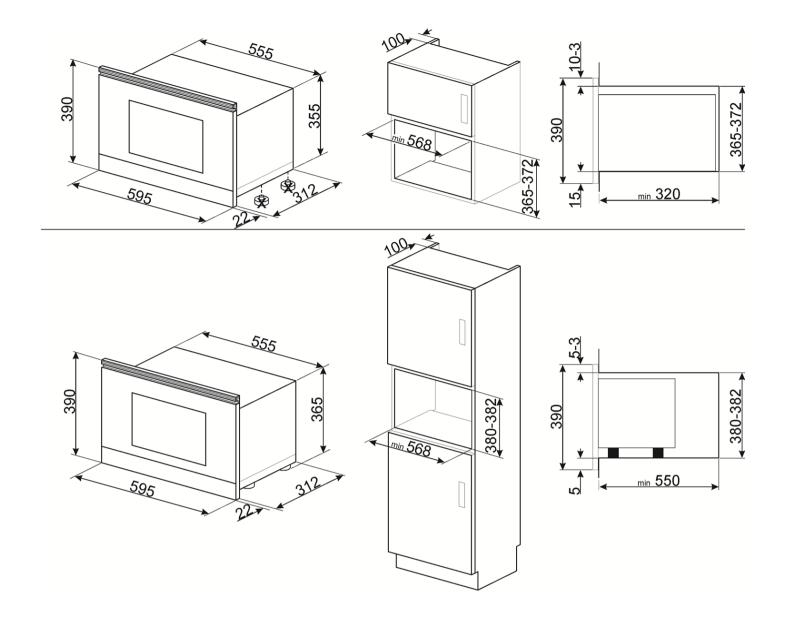

#### LOGISTIC INFORMATION

Dimensions of the product (mm): 390x595x334 • Width (mm): 595 mm • Depth (mm): 334 mm • Net weight (kg): 22.000 kg • Product Height (mm): 390 mm