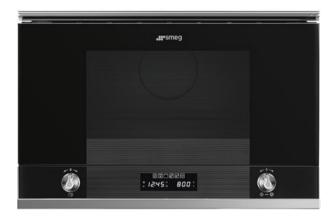

# MP122N1

Microwave, Linea, Built-in, Microwave with grill, Black

**TYPE** 

Product Family: Microwave • Category: Built-in • Installation: Under cupboard • Cooking Method: Microwave with grill • Control: Electronic • EAN code: 8017709250171

# **AESTHETICS**

Colour: Black • Finishing: Glossy • Aesthetics: Linea • Material: Glass • Type of steel: Brushed • Glass Type: Clear • Door: Full glass

# PROGRAMME / FUNCTIONS

No. of functions: 6 • Full grill: Yes • Pizza: Yes • Defrost by time: Yes • Defrost by weight: Yes • Microwave: Yes • Microwave + grill: Yes

# **CONTROLS**

Display / Clock: 1 a LED • Type of control setting: Control knobs • Opening: Mechanical button • No. of controls: 2